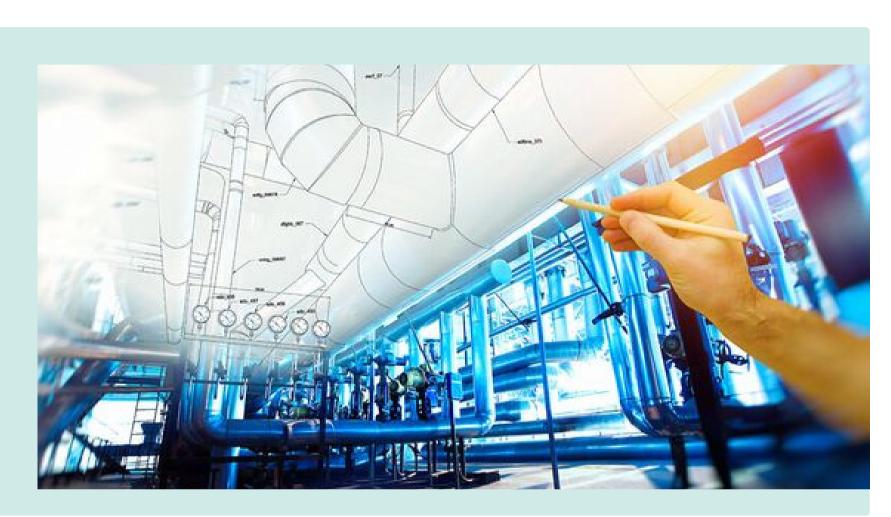

### MEP Services

## > Our Specialities

TRISPEC D&B mechanical electrical and plumbing services represent a unique and specific set of engineering capabilities.

Our dedicated and professional MEP engineers provide all kinds of MEP services from design drawings, material specification, BOQ preparation, material procurement, testing and commissioning phase.